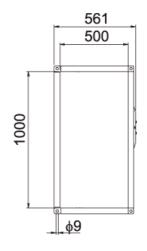

#### Technical data

| Parameter                                                 | Value    | Unit  |
|-----------------------------------------------------------|----------|-------|
| Voltage                                                   | 230      | V     |
| Phase                                                     | 1        | ~     |
| Frequency                                                 | 50       | Hz    |
| Power                                                     | 1.32     | kW    |
| Current                                                   | 6.43     | Α     |
| R.p.m.                                                    | 15       | r/s   |
| Max. temperature of transported air                       | 50       | °C    |
| Max. temperature of transported air when speed-controlled | 50       | °C    |
| Sound pressure level at 3 m                               | 59       | dB(A) |
| Length                                                    | 1017     | mm    |
| Width                                                     | 1043     | mm    |
| Height                                                    | 561      | mm    |
| Weight                                                    | 88       | kg    |
| Enclosure class, motor                                    | 44       | IP    |
| Insulation class, motor                                   | F        |       |
| Capacitor                                                 | 30       | μF    |
| Duct connection                                           | 1000x500 |       |
|                                                           | mm       |       |

#### **Dimensions**