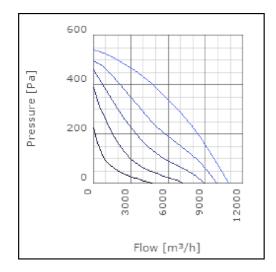

| 1017     | mm    |
| Width                                                     | 1043     | mm    |
| Height                                                    | 561      | mm    |
| Weight                                                    | 88       | kg    |
| Enclosure class, motor                                    | 44       | IP    |
| Insulation class, motor                                   | F        |       |
| Capacitor                                                 | 30       | μF    |
| Duct connection                                           | 1000x500 |       |
|                                                           | mm       |       |

www.ostberg.com Page 1/4



# Diagrams













www.ostberg.com Page 2/4



### Sound





|             | Tot | 63 | 125 | 250 | 500 | 1k | 2k | 4k | 8k |
|-------------|-----|----|-----|-----|-----|----|----|----|----|
| Inlet       | -   | -  | -   | -   | -   | -  | -  | -  | -  |
| Outlet      | -   | -  | -   | -   | -   | -  | -  | -  | -  |
| Surrounding | -   | -  | -   | -   | -   | -  | -  | -  | -  |
| Surrounding | -   | -  | -   | -   | -   | -  | -  | -  | -  |
| 120         |     |    |     |     |     |    |    |    |    |
| 120         |     |    |     |     |     |    |    |    |    |
|             |     |    |     |     |     |    |    |    |    |

#### **Parameter**

Distance: 3.000

Propagation type: Hemi-spherical

Equivalent absorption 20.00

area:

www.ostberg.com Page 3/4



#### **Dimensions**





# Wiring diagram

4040005



- M = Fan Motor
- M1)