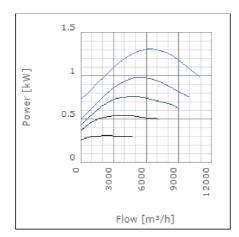

| 59       | dB(A) |
| Length                                                    | 1017     | mm    |
| Width                                                     | 1043     | mm    |
| Height                                                    | 561      | mm    |
| Weight                                                    | 88       | kg    |
| Enclosure class, motor                                    | 44       | IP    |
| Insulation class, motor                                   | F        |       |
| Capacitor                                                 | 30       | μF    |
| Duct connection                                           | 1000x500 |       |
|                                                           | mm       |       |

www.ostberg.com Page 1/4



# Diagrams













www.ostberg.com Page 2/4



### Sound





|             | Tot | 63 | 125 | 250 | 500 | 1k | 2k | 4k | 8k |
|-------------|-----|----|-----|-----|-----|----|----|----|----|
| Inlet       | -   | -  | -   | -   | -   | -  | -  | -  | -  |
| Outlet      | -   | -  | -   | -   | -   | -  | -  | -  | -  |
| Surrounding | -   | -  | -   | -   | -   | -  | -  | -  | -  |
| Surrounding | -   | -  | -   | -   | -   | -  | -  | -  | -  |
| 120         |     |    |     |     |     |    |    |    |    |
| 120         |     |    |     |     |     |    |    |    |    |
|             |     |    |     |     |     |    |    |    |    |

#### **Parameter**

Distance: 3.000

Propagation type: Hemi-spherical

Equivalent absorption 20.00

area:

www.ostberg.com Page 3/4



#### **Dimensions**





# Wirin