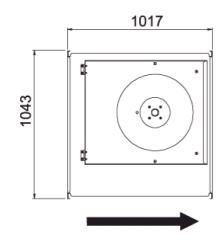

#### Technical data

| Parameter                                                 | Value    | Unit  |
|-----------------------------------------------------------|----------|-------|
| Voltage                                                   | 230      | V     |
| Phase                                                     | 1        | ~     |
| Frequency                                                 | 50       | Hz    |
| Power                                                     | 1.32     | kW    |
| Current                                                   | 6.43     | Α     |
| R.p.m.                                                    | 15       | r/s   |
| Max. temperature of transported air                       | 50       | °C    |
| Max. temperature of transported air when speed-controlled | 50       | °C    |
| Sound pressure level at 3 m                               | 59       | dB(A) |
| Length                                                    | 1017     | mm    |
| Width                                                     | 1043     | mm    |
| Height                                                    | 561      | mm    |
| Weight                                                    | 88       | kg    |
| Enclosure class, motor                                    | 44       | IP    |
| Insulation class, motor                                   | F        |       |
| Capacitor                                                 | 30       | μF    |
| Duct connection                                           | 1000x500 |       |
|                                                           | mm       |       |

#### **Dimensions**