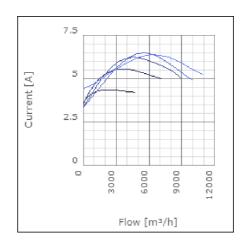

| 59       | dB(A) |
| Length                                                    | 1017     | mm    |
| Width                                                     | 1043     | mm    |
| Height                                                    | 561      | mm    |
| Weight                                                    | 88       | kg    |
| Enclosure class, motor                                    | 44       | IP    |
| Insulation class, motor                                   | F        |       |
| Capacitor                                                 | 30       | μF    |
| Duct connection                                           | 1000x500 |       |
|                                                           | mm       |       |

www.ostberg.com Page 1/4



# Diagrams













www.ostberg.com Page 2/4



### Sound





|             | Tot | 63 | 125 | 250 | 500 | 1k | 2k | 4k | 8k |
|-------------|-----|----|-----|-----|-----|----|----|----|----|
| Inlet       | -   | -  | -   | -   | -   | -  | -  | -  | -  |
| Outlet      | -   | -  | -   | -   | -   | -  | -  | -  | -  |
| Surrounding | -   | -  | -   | -   | -   | -  | -  | -  | -  |
| Surrounding | -   | -  | -   | -   | -   | -  | -  | -  | -  |
| 120         |     |    |     |     |     |    |    |    |    |
| 120         |     |    |     |     |     |    |    |    |    |
|             |     |    |     |     |     |    |    |    |    |

#### **Parameter**

Distance: 3.000

Propagation type: Hemi-spherical

Equivalent absorption 20.00

area:

www.ostberg.com Page 3/4



#### **Dimensions**





#