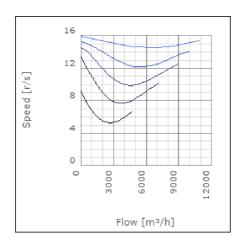

| 59       | dB(A) |
| Length                                                    | 1017     | mm    |
| Width                                                     | 1043     | mm    |
| Height                                                    | 561      | mm    |
| Weight                                                    | 88       | kg    |
| Enclosure class, motor                                    | 44       | IP    |
| Insulation class, motor                                   | F        |       |
| Capacitor                                                 | 30       | μF    |
| Duct connection                                           | 1000x500 |       |
|                                                           | mm       |       |

www.ostberg.com Page 1/4



# Diagrams













www.ostberg.com Page 2/4



### Sound





|             | Tot | 63 | 125 | 250 | 500 | 1k | 2k | 4k | 8k |
|-------------|-----|----|-----|-----|-----|----|----|----|----|
| Inlet       | -   | -  | -   | -   | -   | -  | -  | -  | -  |
| Outlet      | -   | -  | -   | -   | -   | -  | -  | -  | -  |
| Surrounding | -   | -  | -   | -   | -   | -  | -  | -  | -  |
| Surrounding | -   | -  | -   | -   | -   | -  | -  | -  | -  |
| 120         |     |    |     |     |     |    |    |    |    |
| 120         |     |    |     |     |     |    |    |    |    |
|             |     |    |     |     |     |    |    |    |    |

#### **Parameter**

Distance: 3.000

Propagation type: Hemi-spherical

Equivalent absorption 20.00

area:

www.ostberg.com Page 3/4



#### **Dimensions**





# W