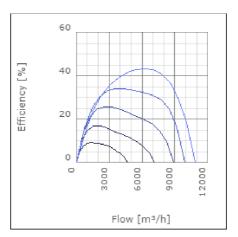

59       | dB(A) |
| Length                                                    | 1017     | mm    |
| Width                                                     | 1043     | mm    |
| Height                                                    | 561      | mm    |
| Weight                                                    | 88       | kg    |
| Enclosure class, motor                                    | 44       | IP    |
| Insulation class, motor                                   | F        |       |
| Capacitor                                                 | 30       | μF    |
| Duct connection                                           | 1000x500 |       |
|                                                           | mm       |       |

www.ostberg.com Page 1/4



# Diagrams













www.ostberg.com Page 2/4



### Sound





|             | Tot | 63 | 125 | 250 | 500 | 1k | 2k | 4k | 8k |
|-------------|-----|----|-----|-----|-----|----|----|----|----|
| Inlet       | -   | -  | -   | -   | -   | -  | -  | -  | -  |
| Outlet      | -   | -  | -   | -   | -   | -  | -  | -  | -  |
| Surrounding | -   | -  | -   | -   | -   | -  | -  | -  | -  |
| Surrounding | -   | -  | -   | -   | -   | -  | -  | -  | -  |
| 120         |     |    |     |     |     |    |    |    |    |
| 120         |     |    |     |     |     |    |    |    |    |
|             |     |    |     |     |     |    |    |    |    |

#### **Parameter**

Distance: 3.000

Propagation type: Hemi-spherical

Equivalent absorption 20.00

area:

www.ostberg.com Page 3/4



#### **Dimensions**





# Wiring