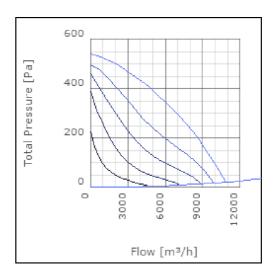

| 1017     | mm    |
| Width                                                     | 1043     | mm    |
| Height                                                    | 561      | mm    |
| Weight                                                    | 88       | kg    |
| Enclosure class, motor                                    | 44       | IP    |
| Insulation class, motor                                   | F        |       |
| Capacitor                                                 | 30       | μF    |
| Duct connection                                           | 1000x500 |       |
|                                                           | mm       |       |

www.ostberg.com Page 1/4



# Diagrams













www.ostberg.com Page 2/4



### Sound





|             | Tot | 63 | 125 | 250 | 500 | 1k | 2k | 4k | 8k |
|-------------|-----|----|-----|-----|-----|----|----|----|----|
| Inlet       | -   | -  | -   | -   | -   | -  | -  | -  | -  |
| Outlet      | -   | -  | -   | -   | -   | -  | -  | -  | -  |
| Surrounding | -   | -  | -   | -   | -   | -  | -  | -  | -  |
| Surrounding | -   | -  | -   | -   | -   | -  | -  | -  | -  |
| 120         |     |    |     |     |     |    |    |    |    |
| 120         |     |    |     |     |     |    |    |    |    |
|             |     |    |     |     |     |    |    |    |    |

#### **Parameter**

Distance: 3.000

Propagation type: Hemi-spherical

Equivalent absorption 20.00

area:

www.ostberg.com Page 3/4



#### **Dimensions**





# Wiring diagram

4040005



- M = Fan Motor
- M1) =