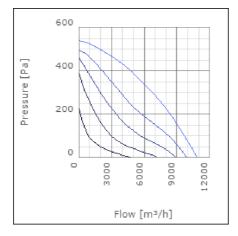

| 59       | dB(A) |
| Length                                                    | 1017     | mm    |
| Width                                                     | 1043     | mm    |
| Height                                                    | 561      | mm    |
| Weight                                                    | 88       | kg    |
| Enclosure class, motor                                    | 44       | IP    |
| Insulation class, motor                                   | F        |       |
| Capacitor                                                 | 30       | μF    |
| Duct connection                                           | 1000x500 |       |
|                                                           | mm       |       |

www.ostberg.com Page 1/4



# Diagrams













www.ostberg.com Page 2/4



### Sound





|             | Tot | 63 | 125 | 250 | 500 | 1k | 2k | 4k | 8k |
|-------------|-----|----|-----|-----|-----|----|----|----|----|
| Inlet       | -   | -  | -   | -   | -   | -  | -  | -  | -  |
| Outlet      | -   | -  | -   | -   | -   | -  | -  | -  | -  |
| Surrounding | -   | -  | -   | -   | -   | -  | -  | -  | -  |
| Surrounding | -   | -  | -   | -   | -   | -  | -  | -  | -  |
| 120         |     |    |     |     |     |    |    |    |    |
| 120         |     |    |     |     |     |    |    |    |    |
|             |     |    |     |     |     |    |    |    |    |

#### **Parameter**

Distance: 3.000

Propagation type: Hemi-spherical

Equivalent absorption 20.00

area:

www.ostberg.com Page 3/4



#### **Dimensions**