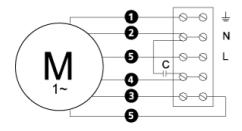

# Wiring diagram

4040005

- M = Fan Motor
- M1) = Fan Motor
- (M2) = Fan Motor
- (M3) = Rotor Motor
- A Vellow/Green
- 2 = Black
- E Blue
- 4 = Brown
- = White (TW)
- = Orang
- 7 = Grey
- 🕃 = Red
- 9 = Green
- 10= Violet