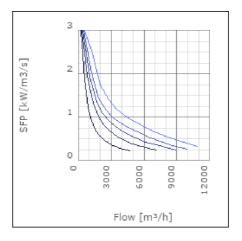

| 59       | dB(A) |
| Length                                                    | 1017     | mm    |
| Width                                                     | 1043     | mm    |
| Height                                                    | 561      | mm    |
| Weight                                                    | 88       | kg    |
| Enclosure class, motor                                    | 44       | IP    |
| Insulation class, motor                                   | F        |       |
| Capacitor                                                 | 30       | μF    |
| Duct connection                                           | 1000x500 |       |
|                                                           | mm       |       |

www.ostberg.com Page 1/4



# Diagrams













www.ostberg.com Page 2/4



### Sound





|             | Tot | 63 | 125 | 250 | 500 | 1k | 2k | 4k | 8k |
|-------------|-----|----|-----|-----|-----|----|----|----|----|
| Inlet       | -   | -  | -   | -   | -   | -  | -  | -  | -  |
| Outlet      | -   | -  | -   | -   | -   | -  | -  | -  | -  |
| Surrounding | -   | -  | -   | -   | -   | -  | -  | -  | -  |
| Surrounding | -   | -  | -   | -   | -   | -  | -  | -  | -  |
| 120         |     |    |     |     |     |    |    |    |    |
| 120         |     |    |     |     |     |    |    |    |    |
|             |     |    |     |     |     |    |    |    |    |

#### **Parameter**

Distance: 3.000

Propagation type: Hemi-spherical

Equivalent absorption 20.00

area:

www.ostberg.com Page 3/4



#### **Dimensions**





# Wir